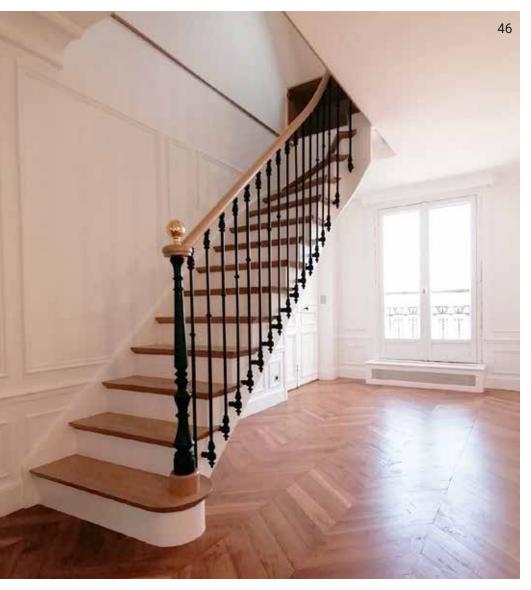

### Prestigious style

Wooden treads, white unsanded treads, and the stair railings of your choice, wood, stainless steel, glass, with an infinite choice of colors