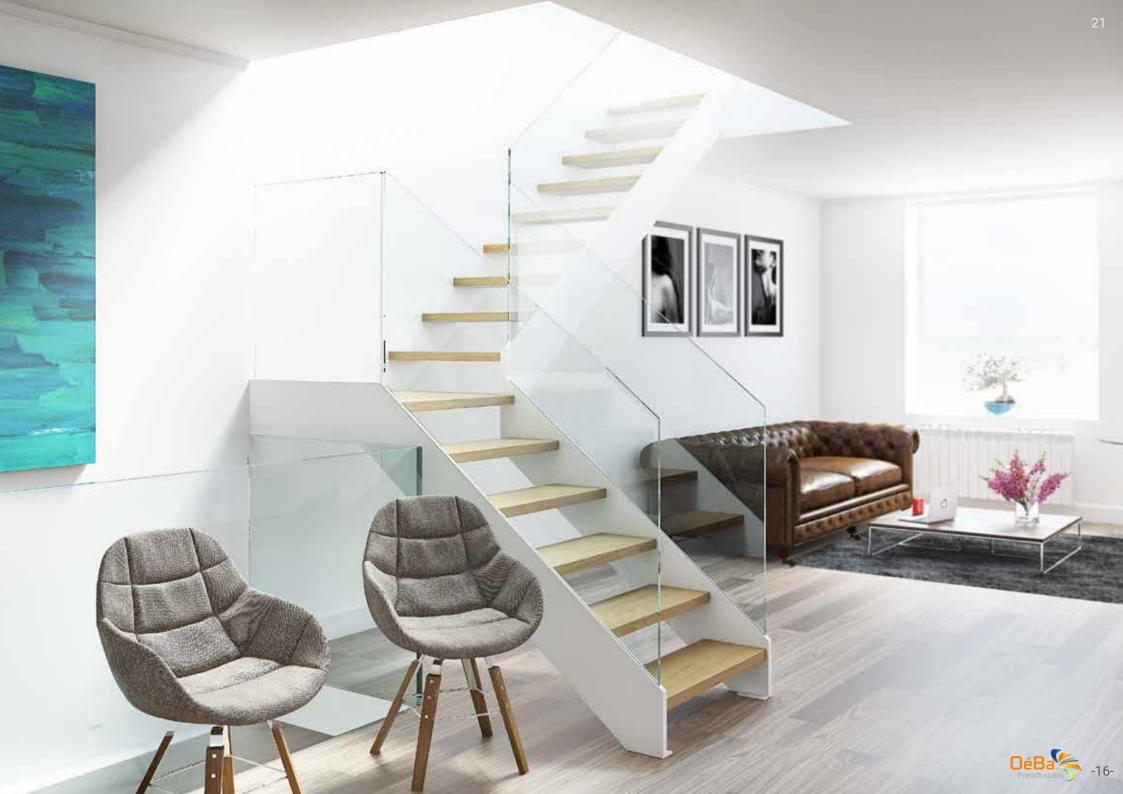

# Wood **EXPERIENCE**

Give a warm and modern style to your home choosing among our wooden staircases range.
Customized with stainless steel, wood or glass railing

### Interior Design

Choose stainless steel spacers,
Wooden treads,
A wooden or stainless steel railing

Alliance

The alliance of lightweight wood and metal gives bright aesthetics