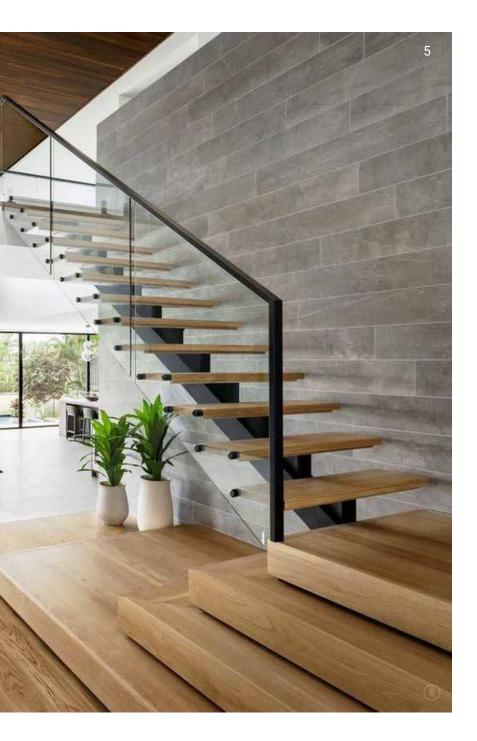

# Wood **EXPERIENCE**

Give a warm and modern style to your home choosing among our wooden staircases range.
Customized with stainless steel, wood or glass railing

### Interior Design

Choose stainless steel spacers,
Wooden treads,
A wooden or stainless steel railing

Alliance

The alliance of lightweight wood and metal gives bright aesthetics