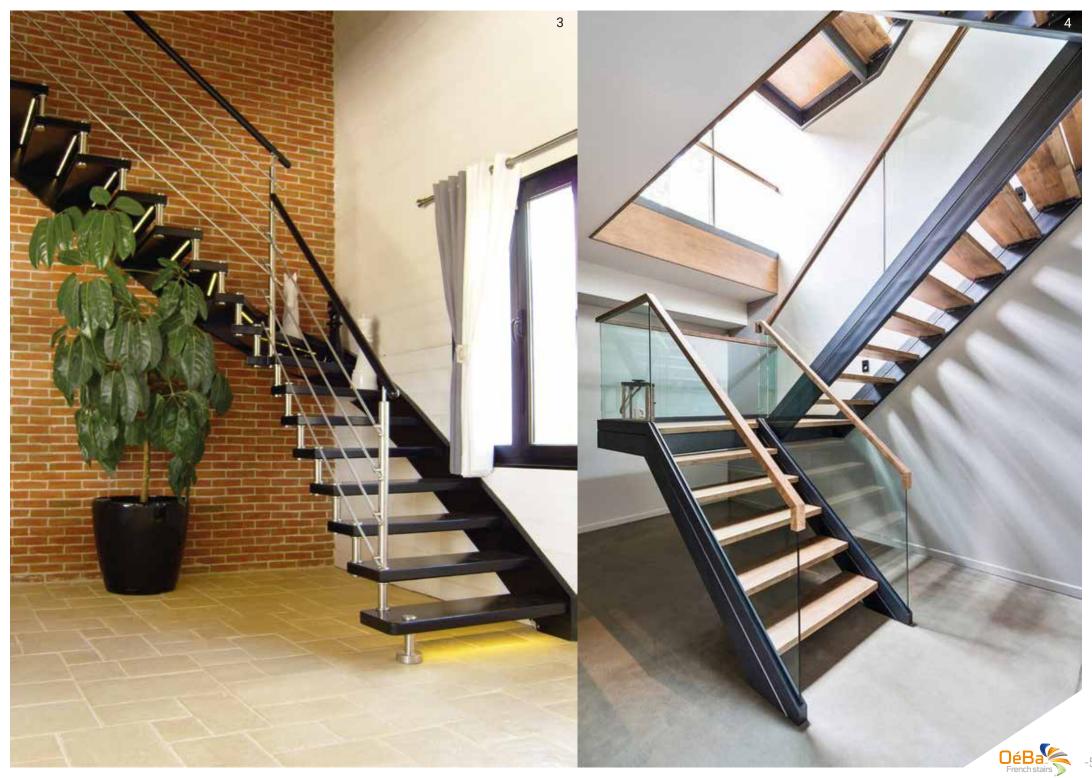

# **Mixed** materials

Wooden treads and risers Stainless steel or glass railing Curved metallic stringer

# Painted wood and Steel

Steel mono-stringer Wooden steps Stainless steel or steel railing