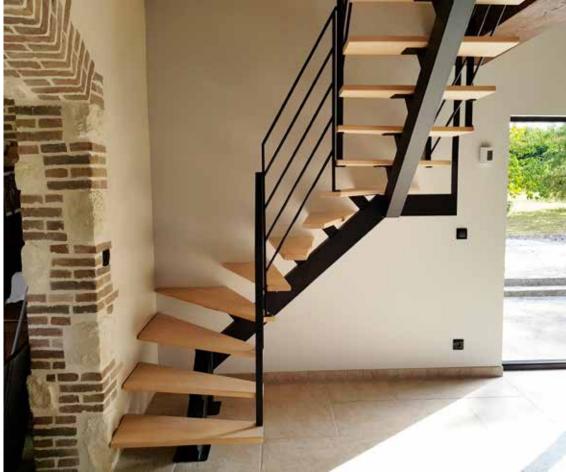

### Interior Design

Choose stainless steel spacers,
Wooden treads,
A wooden or stainless steel railing

Alliance

The alliance of lightweight wood and metal gives bright aesthetics