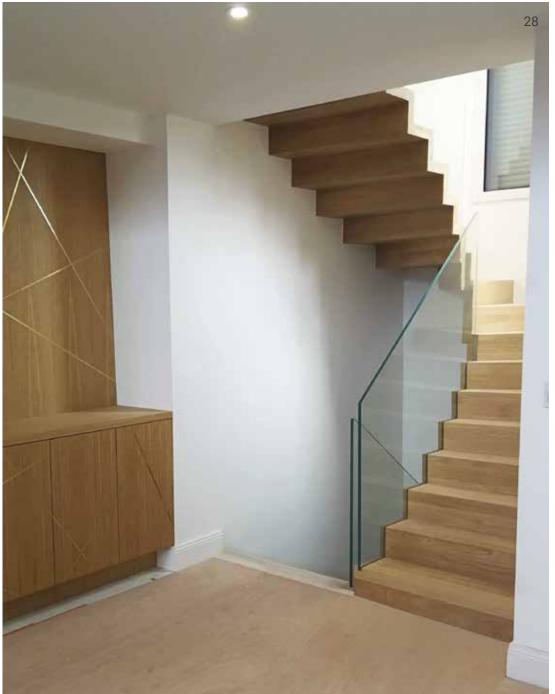

# **Mixed** materials

Wooden treads and risers Stainless steel or glass railing Curved metallic stringer