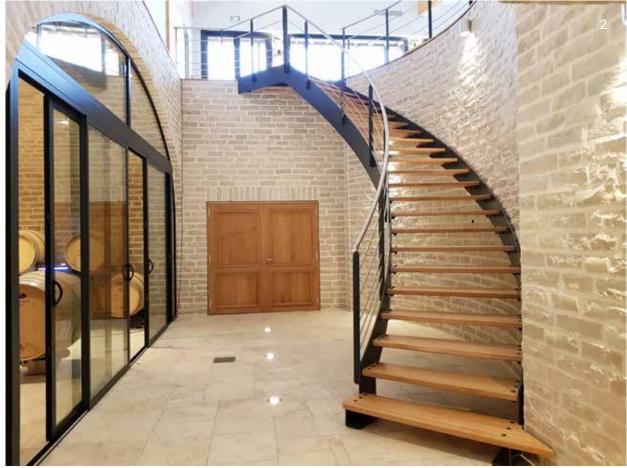

## Spiral **Stairs**

Transform your home or business place

Helicoidal staircase
Perfectly fitting in a luxury home
or a company's hall
Modern style
Wood or steel, glass

Mixing wood and glamourous style