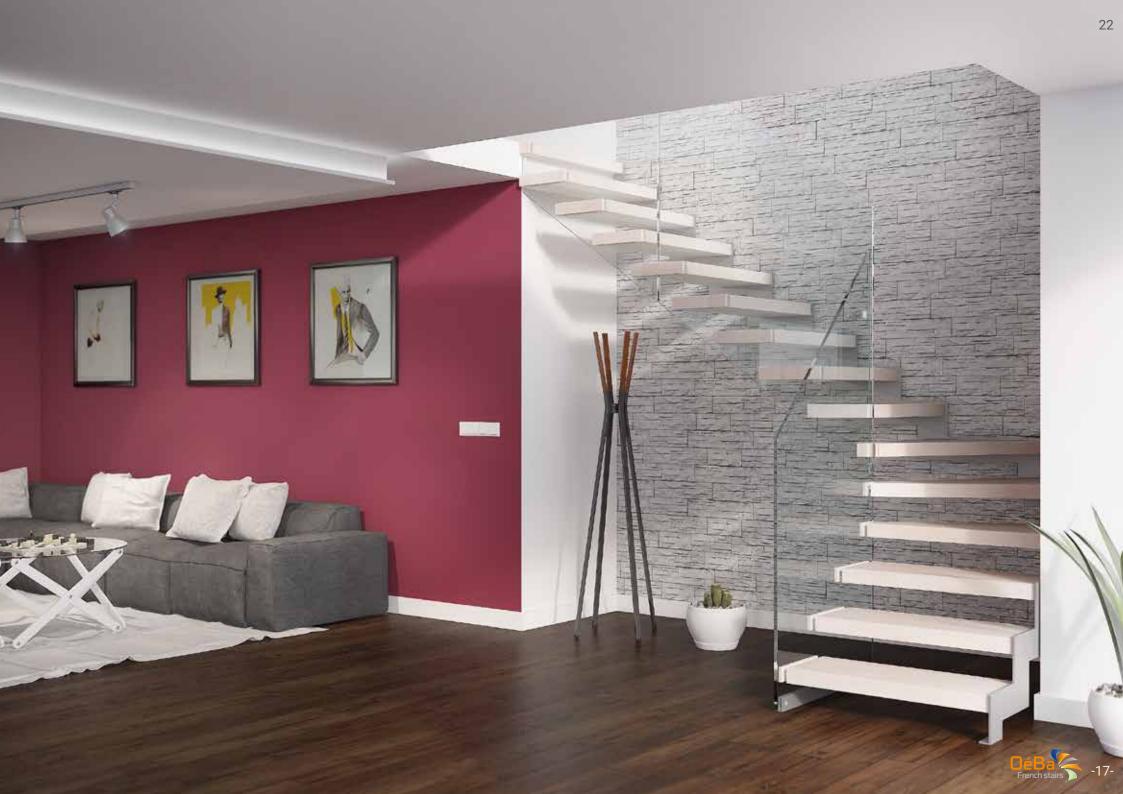

#### Glass &light

Glass treads (with colors or neutral)
Stainless steel or glass railing
To make your home colorful