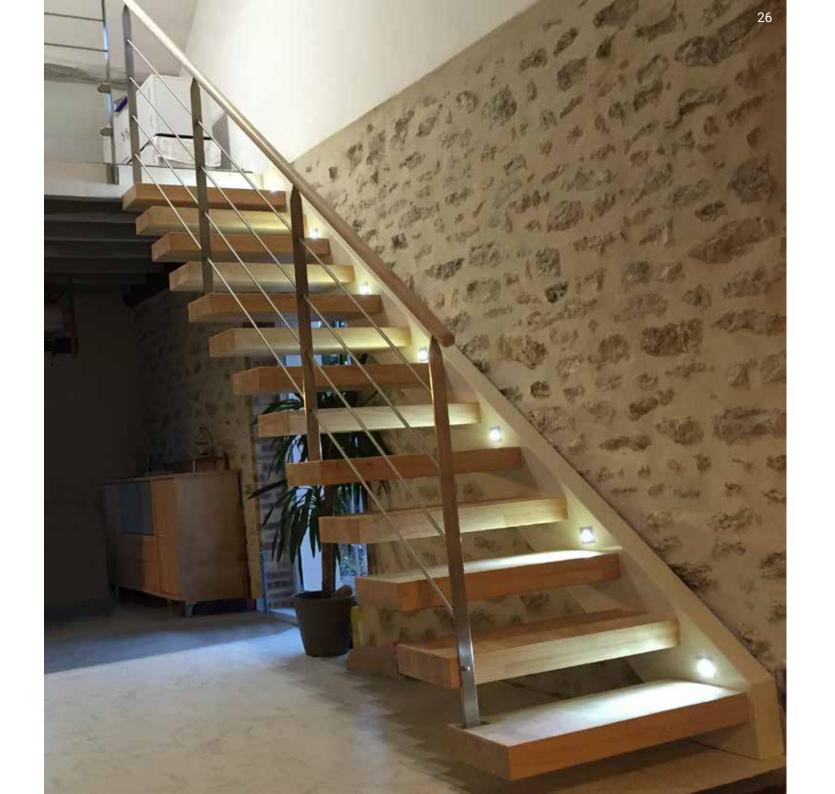

# Wood **EXPERIENCE**

Give a warm and modern style to your home choosing among our wooden staircases range.
Customized with stainless steel, wood or glass railing

### Interior Design

Choose stainless steel spacers,
Wooden treads,
A wooden or stainless steel railing

Alliance

The alliance of lightweight wood and metal gives bright aesthetics