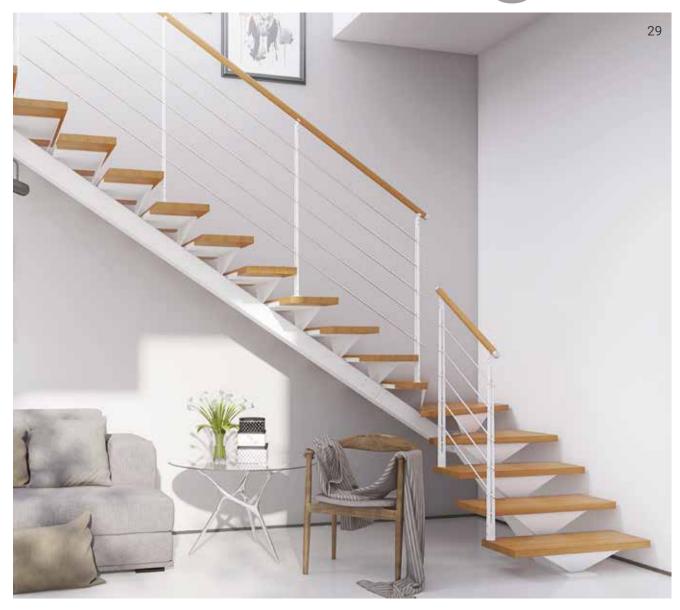

### Interior Design

Choose stainless steel spacers,
Wooden treads,
A wooden or stainless steel railing

Alliance

The alliance of lightweight wood and metal gives bright aesthetics