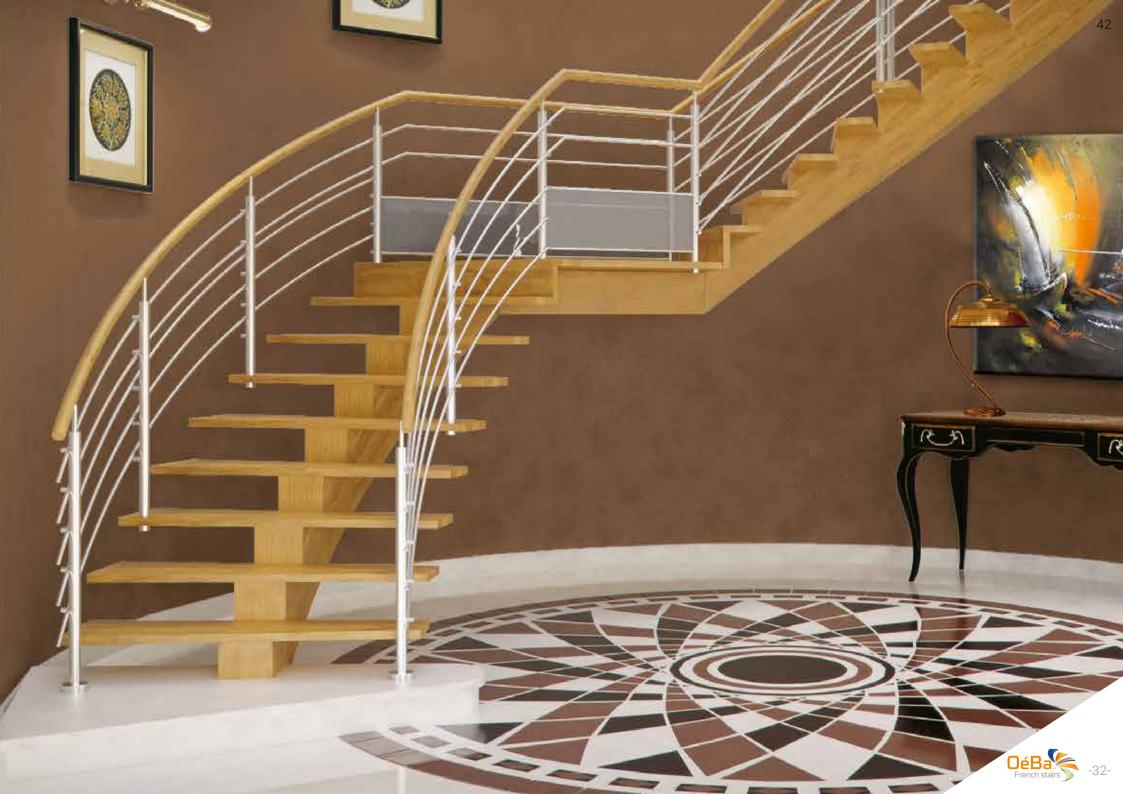

#### LARGE SPACES

Wooden curved Stainless steel railing, or glass railing

Giving prestige, from your interior to company's hall or mall hall's

### Prestigious style

Wooden treads, white unsanded treads, and the stair railings of your choice, wood, stainless steel, glass, with an infinite choice of colors