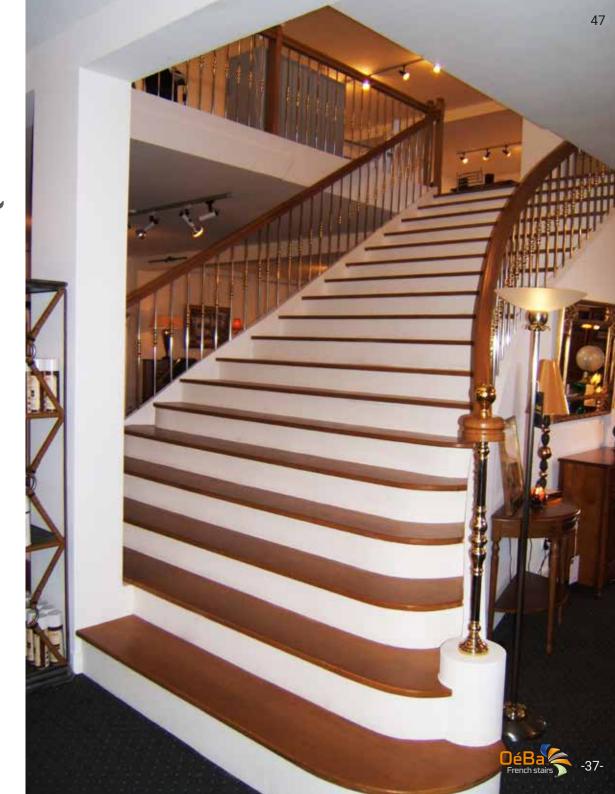

#### LARGE SPACES

Wooden curved Stainless steel railing, or glass railing

Giving prestige, from your interior to company's hall or mall hall's