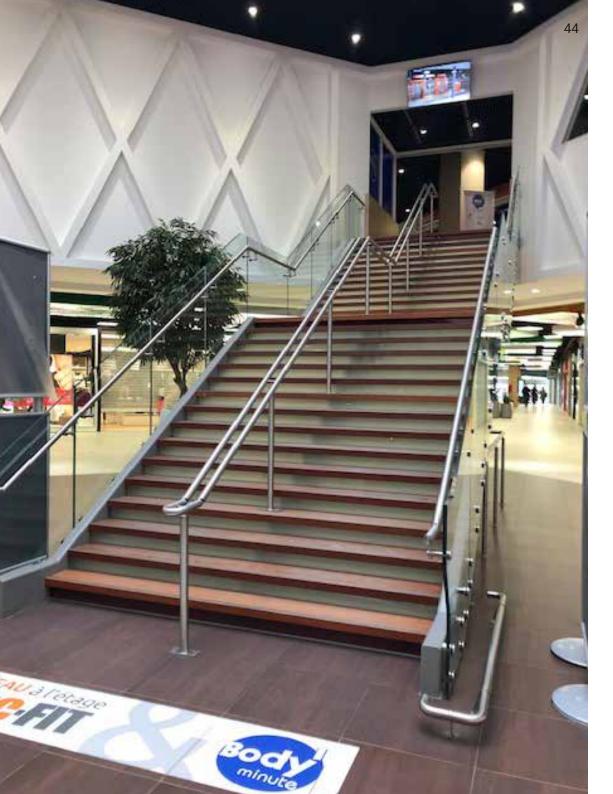

#### LARGE SPACES

Wooden curved Stainless steel railing, or glass railing

Giving prestige, from your interior to company's hall or mall hall's