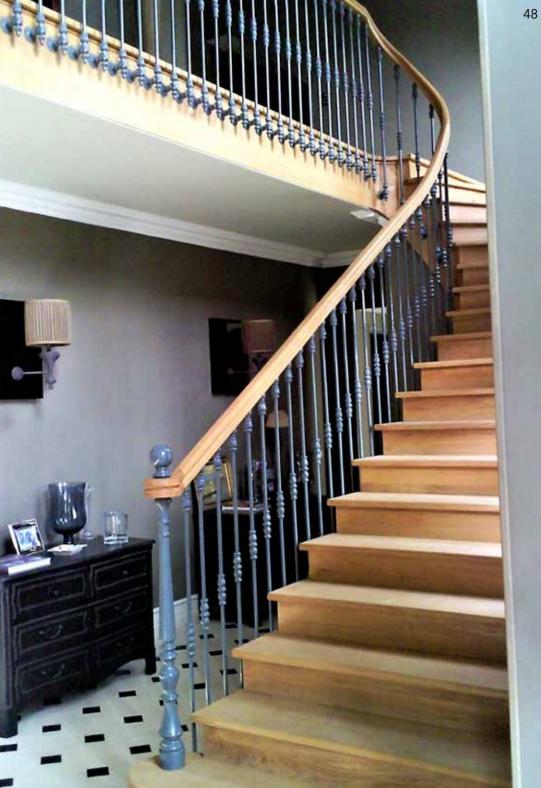

#### FRENCH Elegance

Wooden stairs with iron balusters

We have manufactured and installed staircases in the most pretigious places in France and all over Paris, such as at Place Vendôme, Champs Elysées, La Sorbonne...