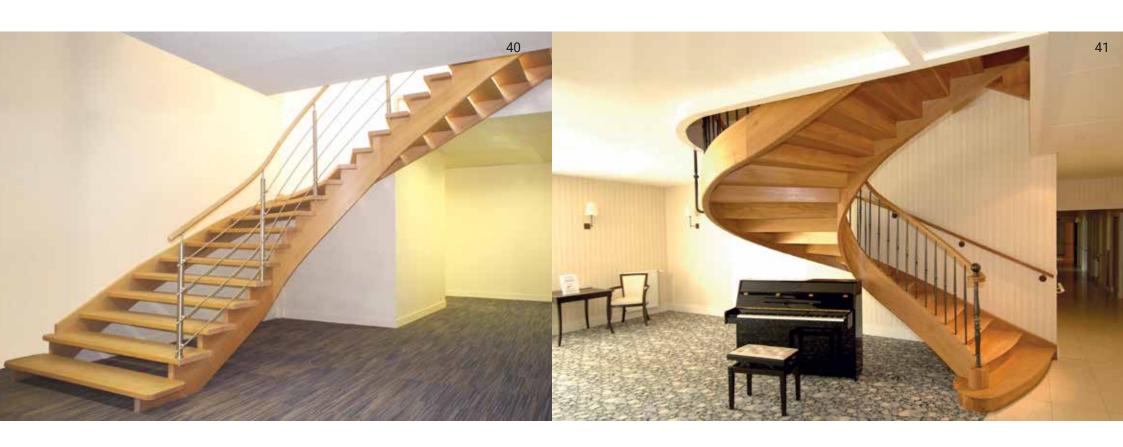

# Wood **EXPERIENCE**

Give a warm and modern style to your home choosing among our wooden staircases range.
Customized with stainless steel, wood or glass railing

### Interior Design

Choose stainless steel spacers,
Wooden treads,
A wooden or stainless steel railing

Alliance

The alliance of lightweight wood and metal gives bright aesthetics