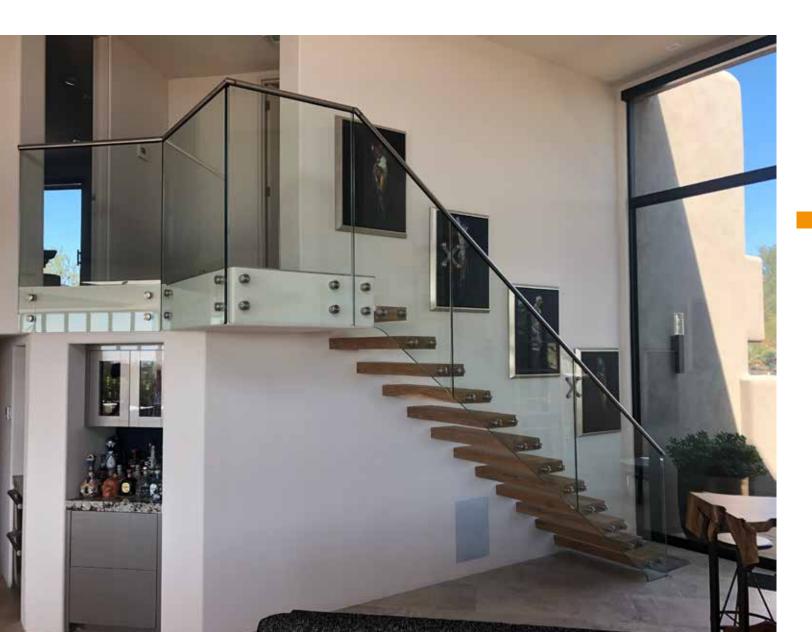

#### Be weightless

Floating wood stairs Glass railing Minimalistic option that will bring a new design to your home

In August 2019, Oeba installed this staircase model in Scottsdale (AZ)