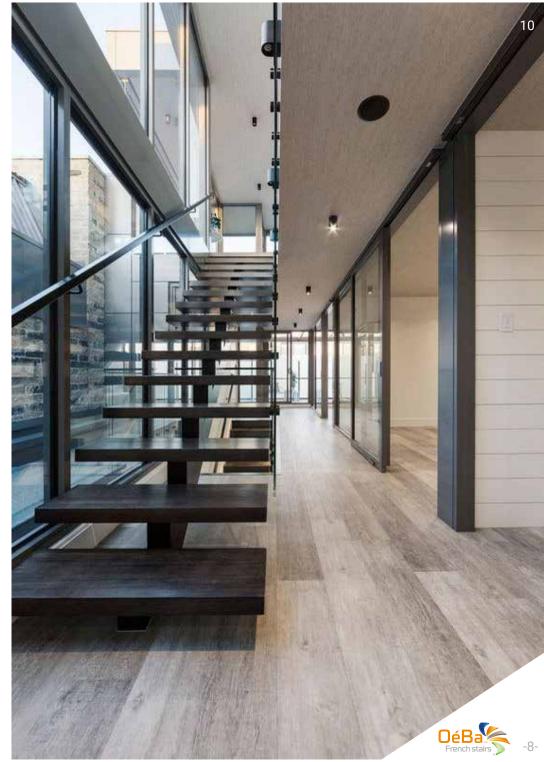

#### Be weightless

Floating wood stairs Glass railing Minimalistic option that will bring a new design to your home

In August 2019, Oeba installed this staircase model in Scottsdale (AZ)