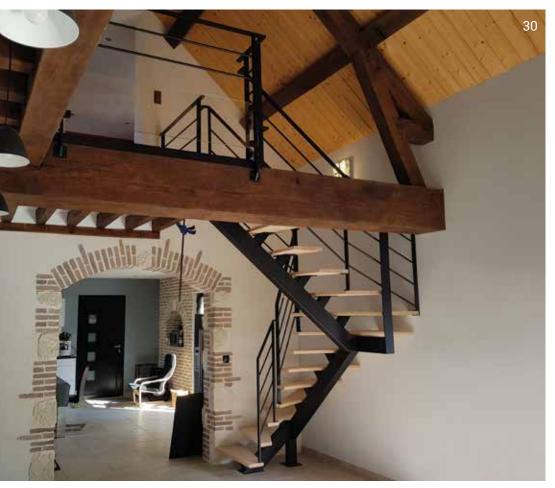

# Painted wood and Steel

Steel mono-stringer Wooden steps Stainless steel or steel railing