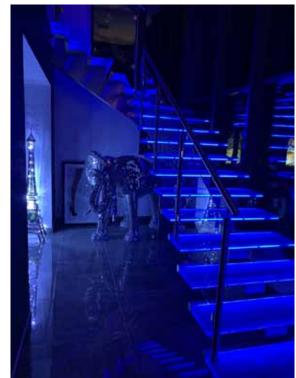

## Spiral **Stairs**

Transform your home or business place

Helicoidal staircase
Perfectly fitting in a luxury home
or a company's hall
Modern style
Wood or steel, glass

Mixing wood and glamourous style