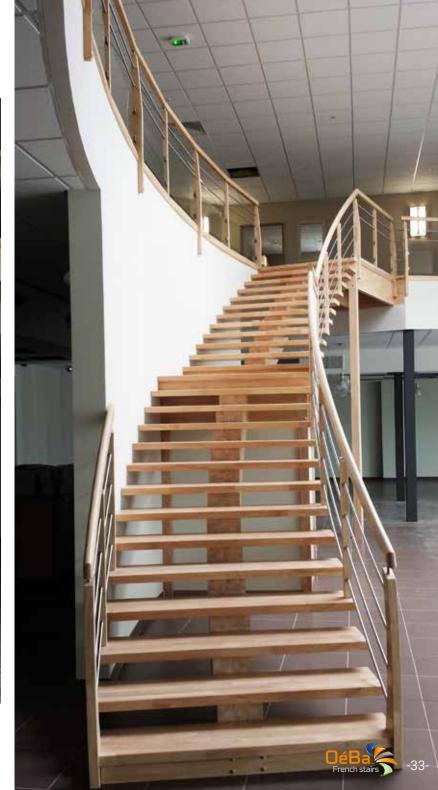

#### LARGE SPACES

Wooden curved Stainless steel railing, or glass railing

Giving prestige, from your interior to company's hall or mall hall's