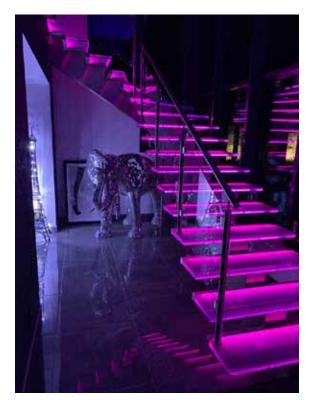

#### Glass &light

Glass treads (with colors or neutral)
Stainless steel or glass railing
To make your home colorful