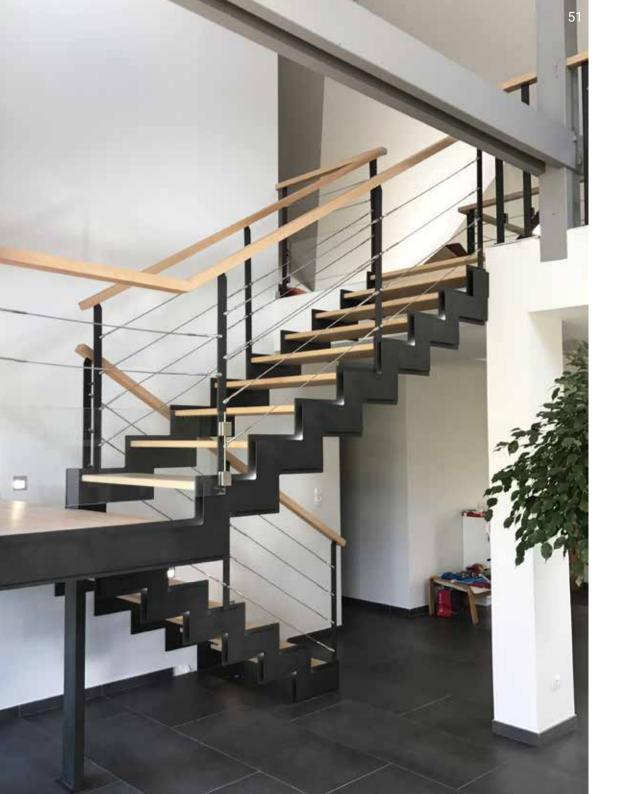

### Interior Design

Choose stainless steel spacers,
Wooden treads,
A wooden or stainless steel railing

Alliance

The alliance of lightweight wood and metal gives bright aesthetics