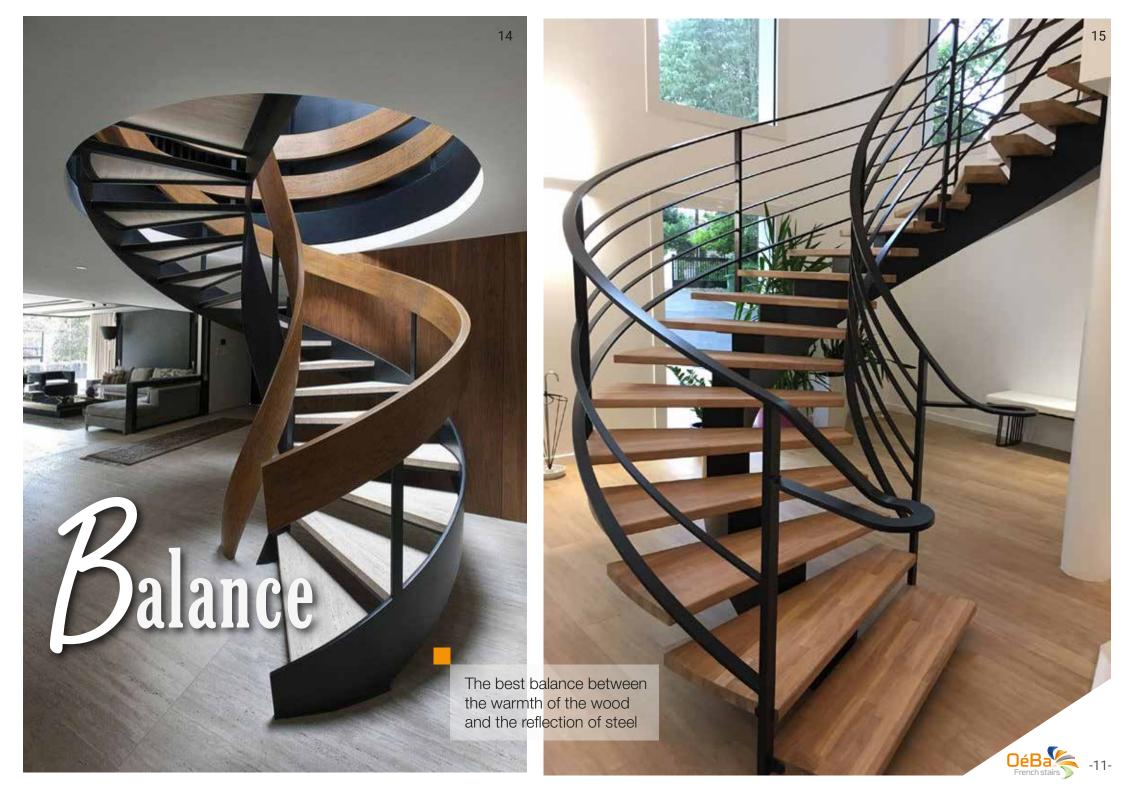

## Spiral **Stairs**

Transform your home or business place

Helicoidal staircase
Perfectly fitting in a luxury home
or a company's hall
Modern style
Wood or steel, glass

Mixing wood and glamourous style

### Interior Design

Choose stainless steel spacers,
Wooden treads,
A wooden or stainless steel railing

Alliance

The alliance of lightweight wood and metal gives bright aesthetics