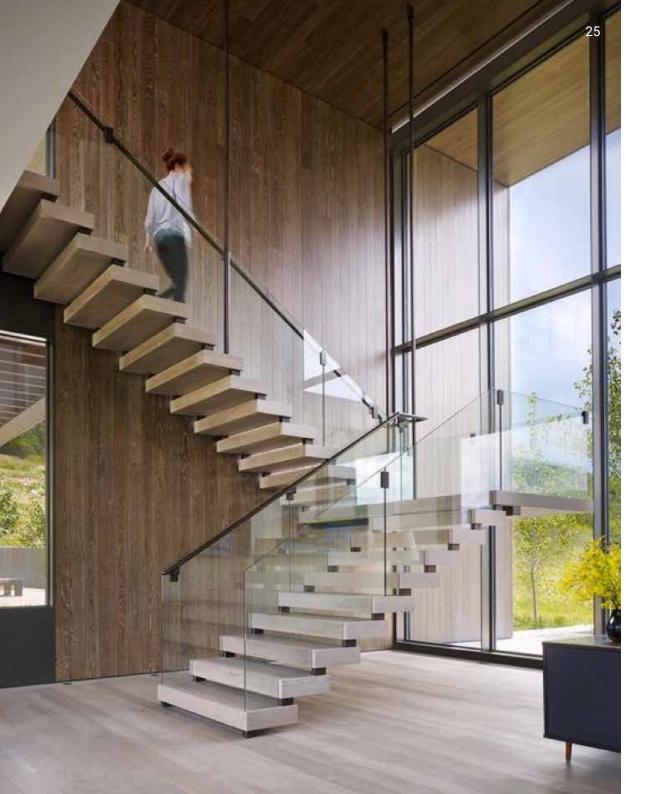

#### Be weightless

Floating wood stairs Glass railing Minimalistic option that will bring a new design to your home

In August 2019, Oeba installed this staircase model in Scottsdale (AZ)