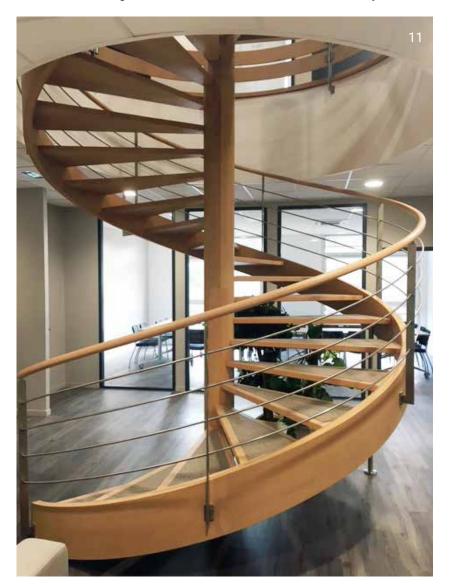

## Spiral **Stairs**

Transform your home or business place

Helicoidal staircase
Perfectly fitting in a luxury home
or a company's hall
Modern style
Wood or steel, glass

Mixing wood and glamourous style