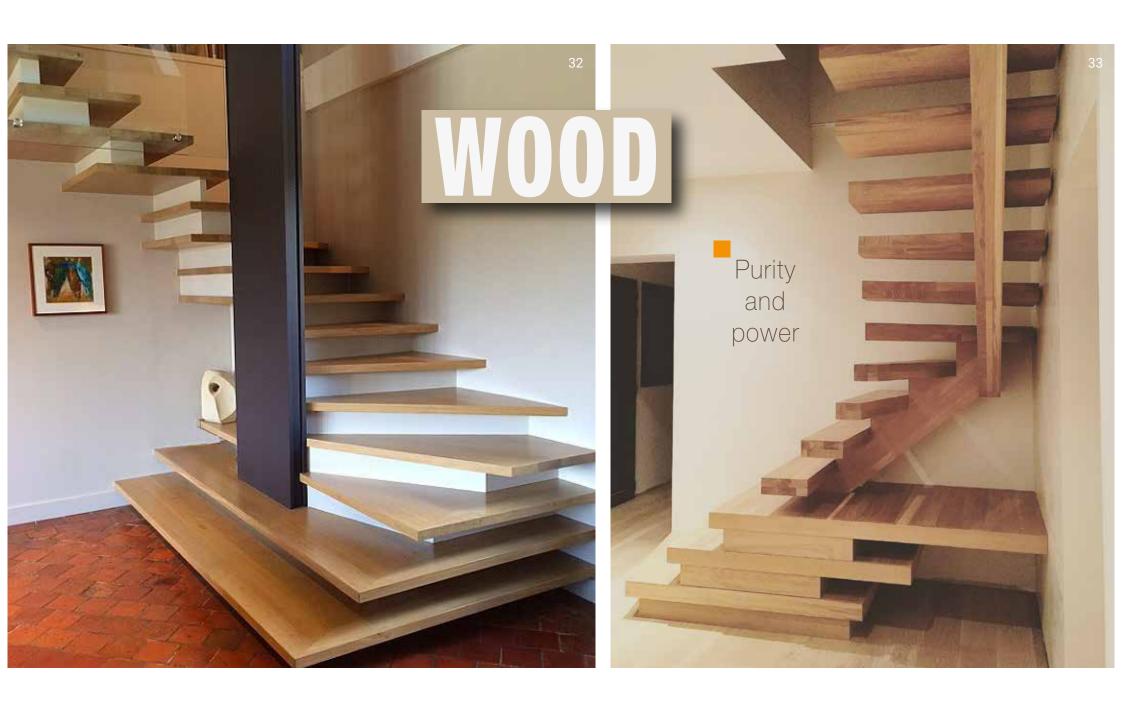

# Wood **EXPERIENCE**

Give a warm and modern style to your home choosing among our wooden staircases range.
Customized with stainless steel, wood or glass railing