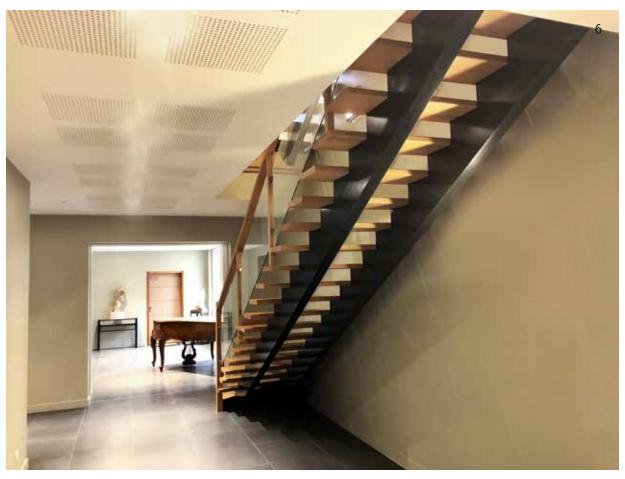

# Painted wood and Steel

Steel mono-stringer Wooden steps Stainless steel or steel railing