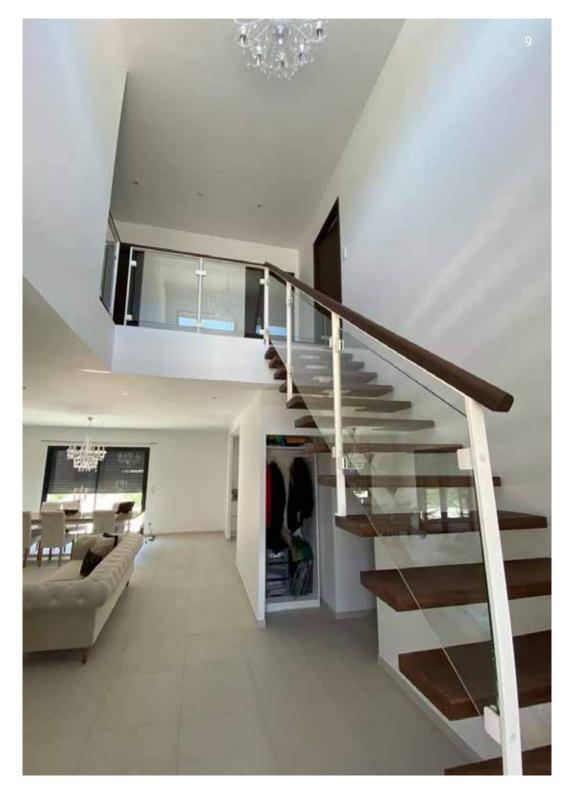

### Interior Design

Choose stainless steel spacers,
Wooden treads,
A wooden or stainless steel railing

Alliance

The alliance of lightweight wood and metal gives bright aesthetics