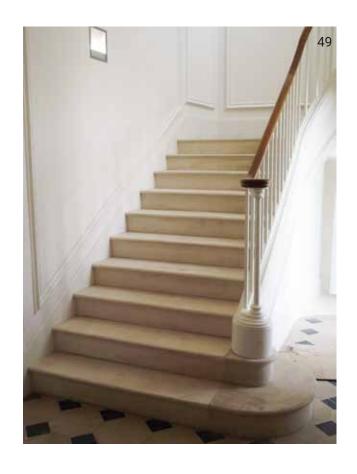

### Prestigious style

Wooden treads, white unsanded treads, and the stair railings of your choice, wood, stainless steel, glass, with an infinite choice of colors