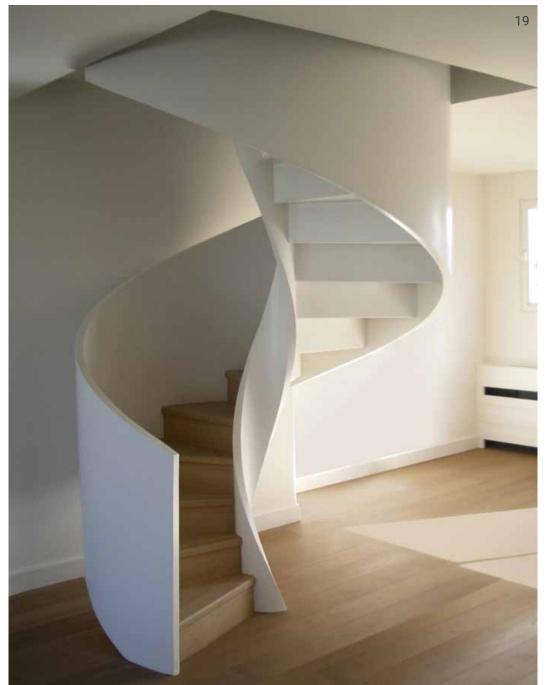

## Spiral **Stairs**

Transform your home or business place

Helicoidal staircase
Perfectly fitting in a luxury home
or a company's hall
Modern style
Wood or steel, glass

Mixing wood and glamourous style