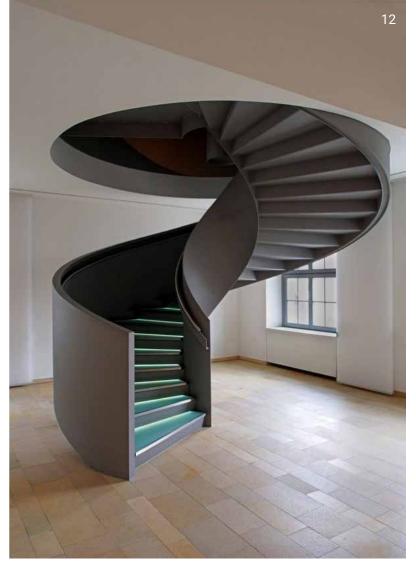

## Spiral **Stairs**

Transform your home or business place

Helicoidal staircase
Perfectly fitting in a luxury home
or a company's hall
Modern style
Wood or steel, glass

Mixing wood and glamourous style