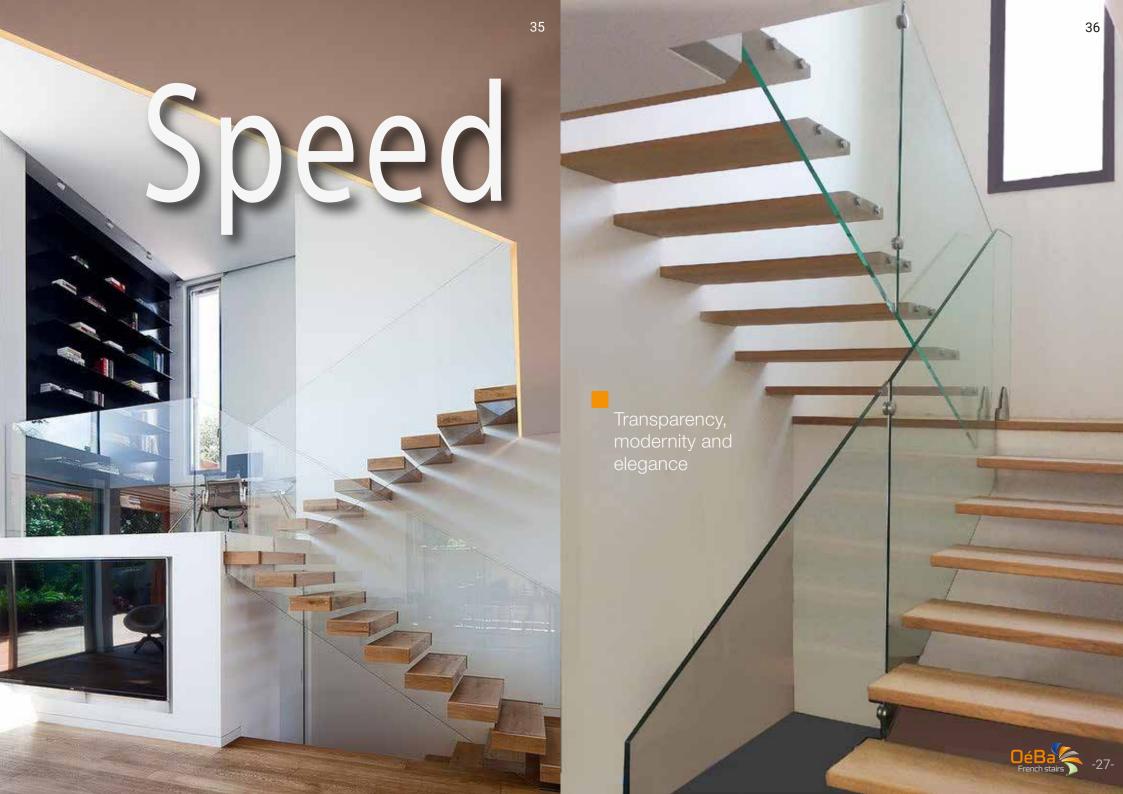

### Interior Design

Choose stainless steel spacers,
Wooden treads,
A wooden or stainless steel railing

Alliance

The alliance of lightweight wood and metal gives bright aesthetics