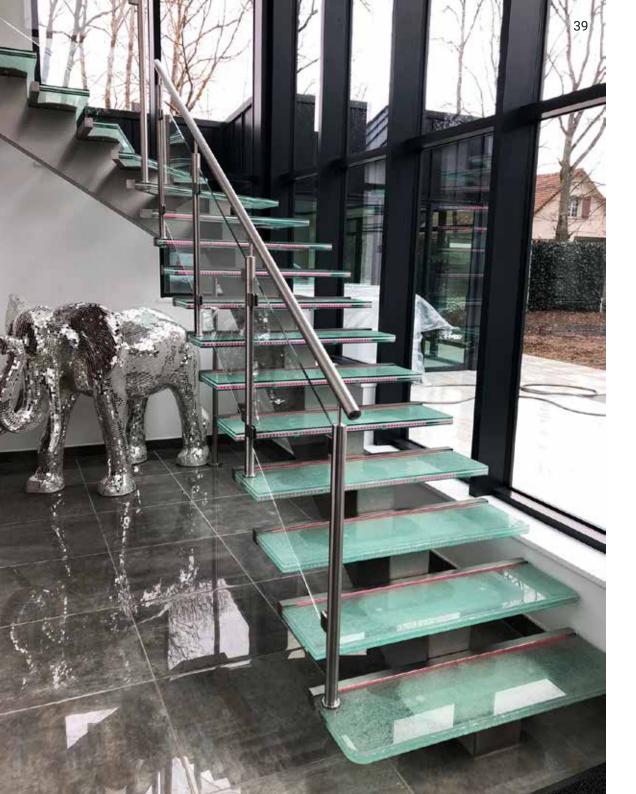

#### Glass &light

Glass treads (with colors or neutral)
Stainless steel or glass railing
To make your home colorful