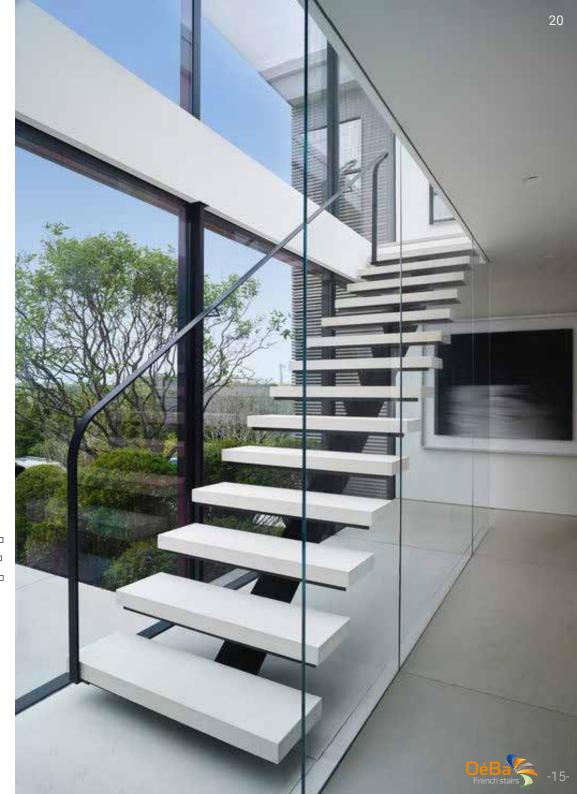

#### Be weightless

Floating wood stairs Glass railing Minimalistic option that will bring a new design to your home

In August 2019, Oeba installed this staircase model in Scottsdale (AZ)