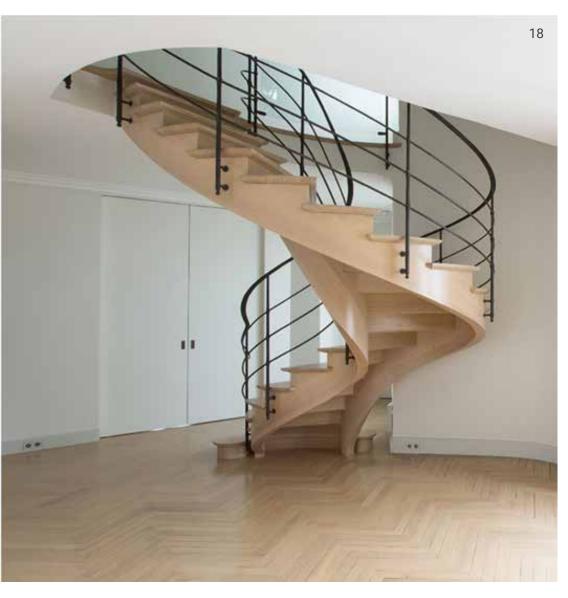

# Wood **EXPERIENCE**

Give a warm and modern style to your home choosing among our wooden staircases range.
Customized with stainless steel, wood or glass railing