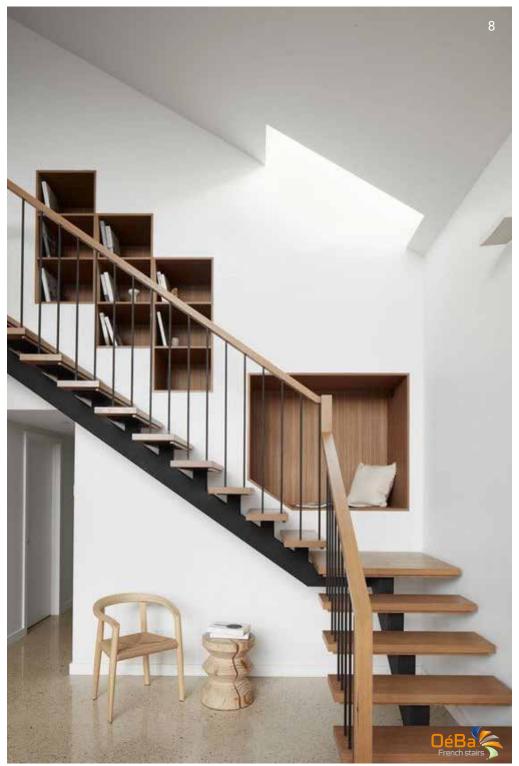

# Wood **EXPERIENCE**

Give a warm and modern style to your home choosing among our wooden staircases range.
Customized with stainless steel, wood or glass railing