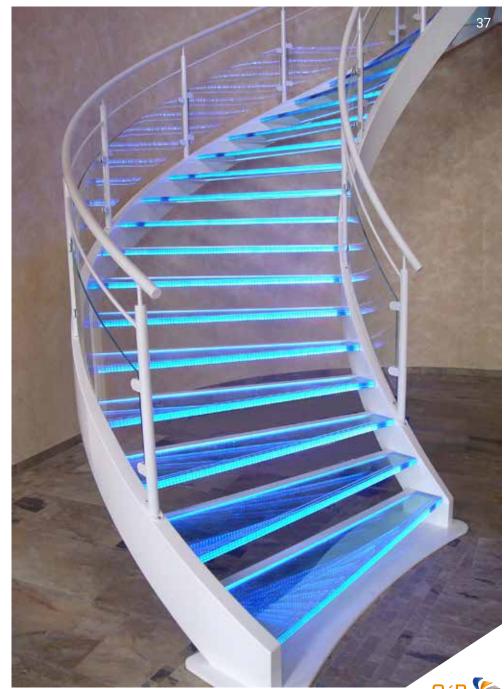

#### Glass &light

Glass treads (with colors or neutral)
Stainless steel or glass railing
To make your home colorful