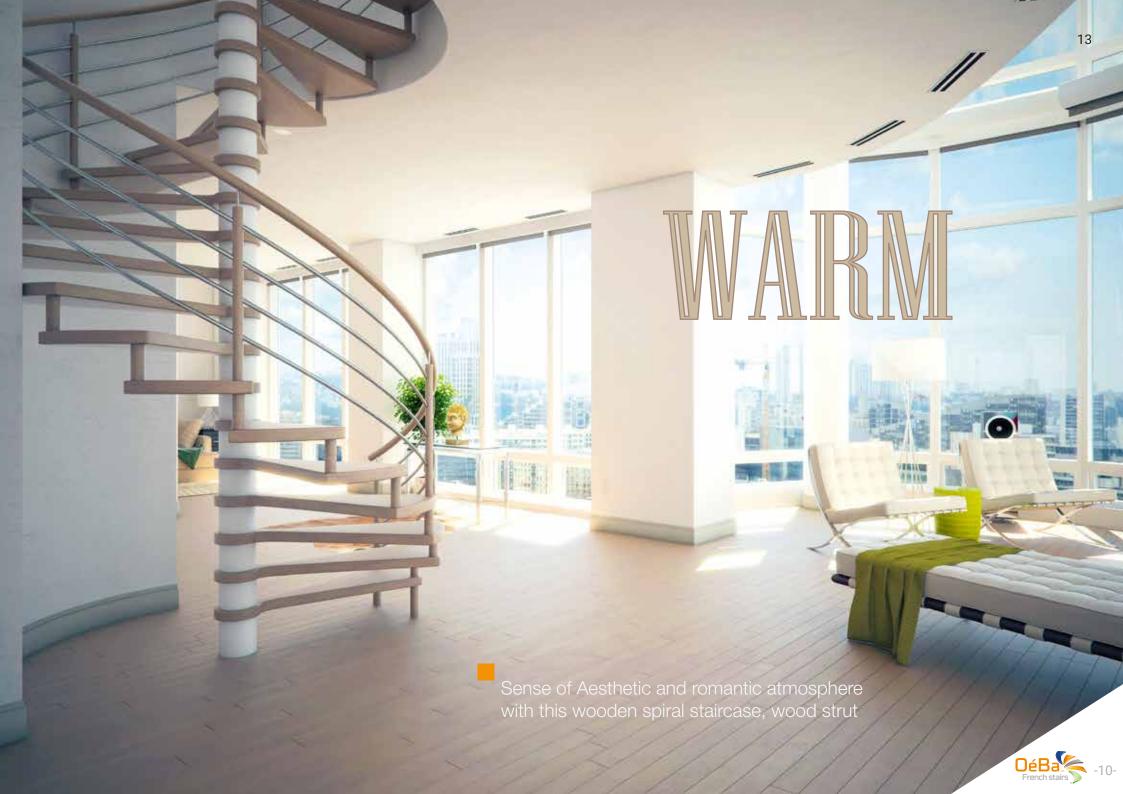

## Spiral **Stairs**

Transform your home or business place

Helicoidal staircase
Perfectly fitting in a luxury home
or a company's hall
Modern style
Wood or steel, glass

Mixing wood and glamourous style