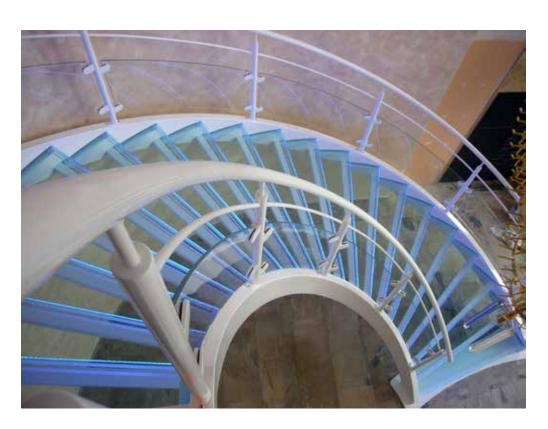

## Spiral **Stairs**

Transform your home or business place

Helicoidal staircase
Perfectly fitting in a luxury home
or a company's hall
Modern style
Wood or steel, glass

Mixing wood and glamourous style