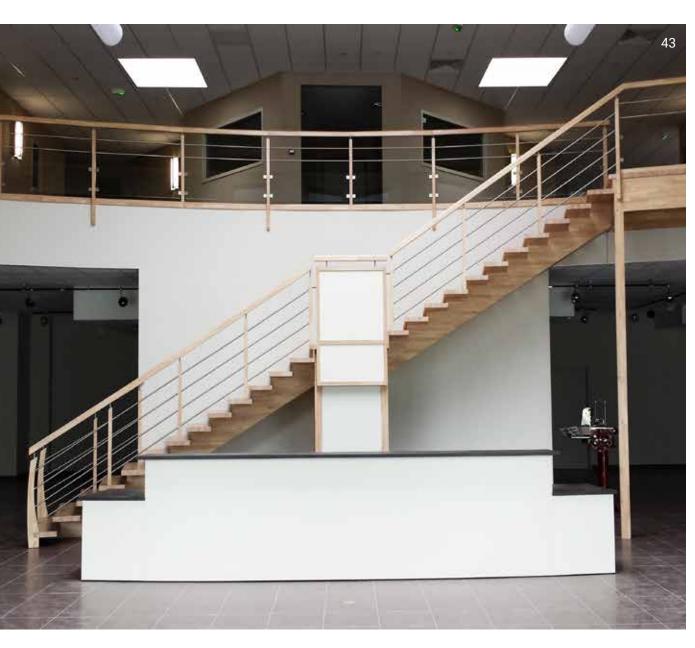

# Wood **EXPERIENCE**

Give a warm and modern style to your home choosing among our wooden staircases range.
Customized with stainless steel, wood or glass railing