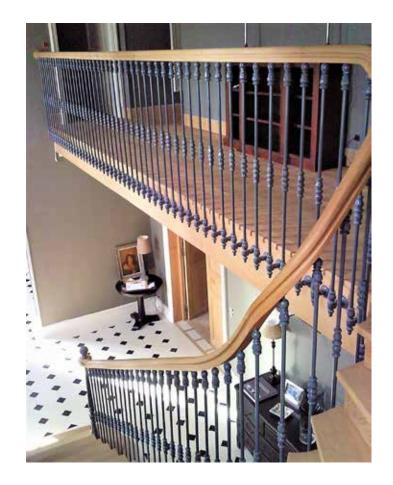

#### FRENCH Elegance

Wooden stairs with iron balusters

We have manufactured and installed staircases in the most pretigious places in France and all over Paris, such as at Place Vendôme, Champs Elysées, La Sorbonne...