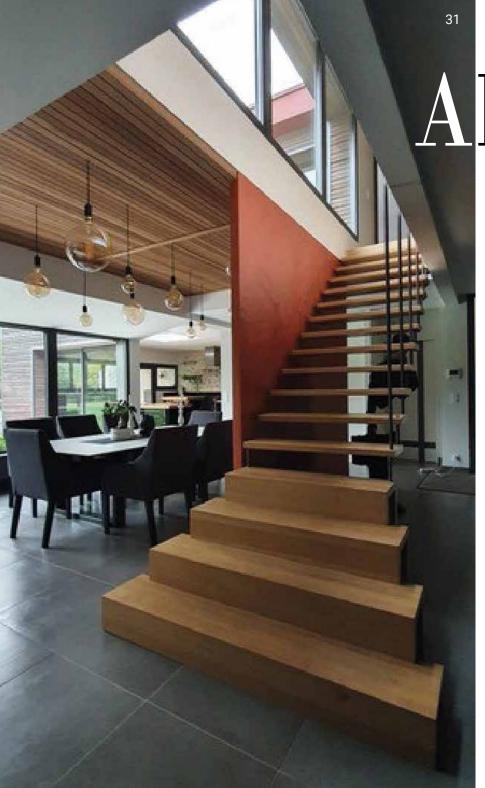

### Prestigious style

Wooden treads, white unsanded treads, and the stair railings of your choice, wood, stainless steel, glass, with an infinite choice of colors