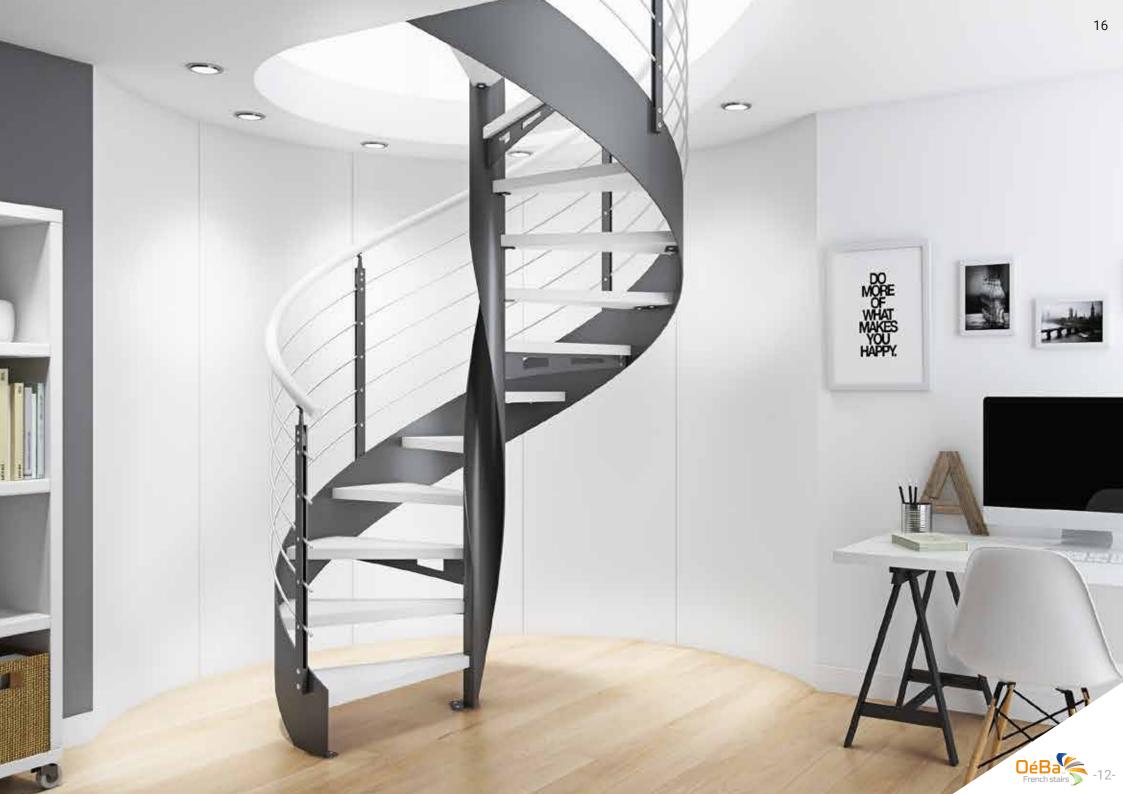

## Spiral **Stairs**

Transform your home or business place

Helicoidal staircase
Perfectly fitting in a luxury home
or a company's hall
Modern style
Wood or steel, glass

Mixing wood and glamourous style