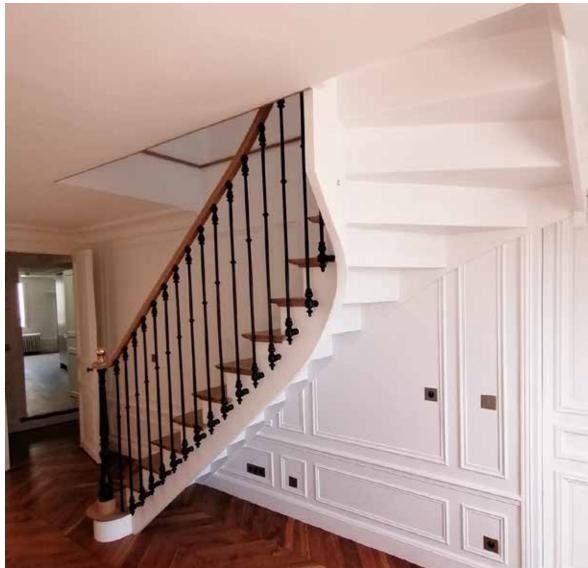

### Prestigious style

Wooden treads, white unsanded treads, and the stair railings of your choice, wood, stainless steel, glass, with an infinite choice of colors