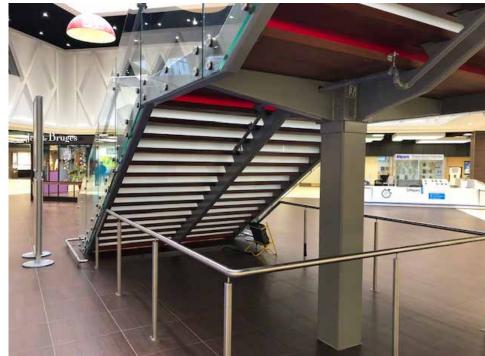

#### LARGE SPACES

Wooden curved Stainless steel railing, or glass railing

Giving prestige, from your interior to company's hall or mall hall's