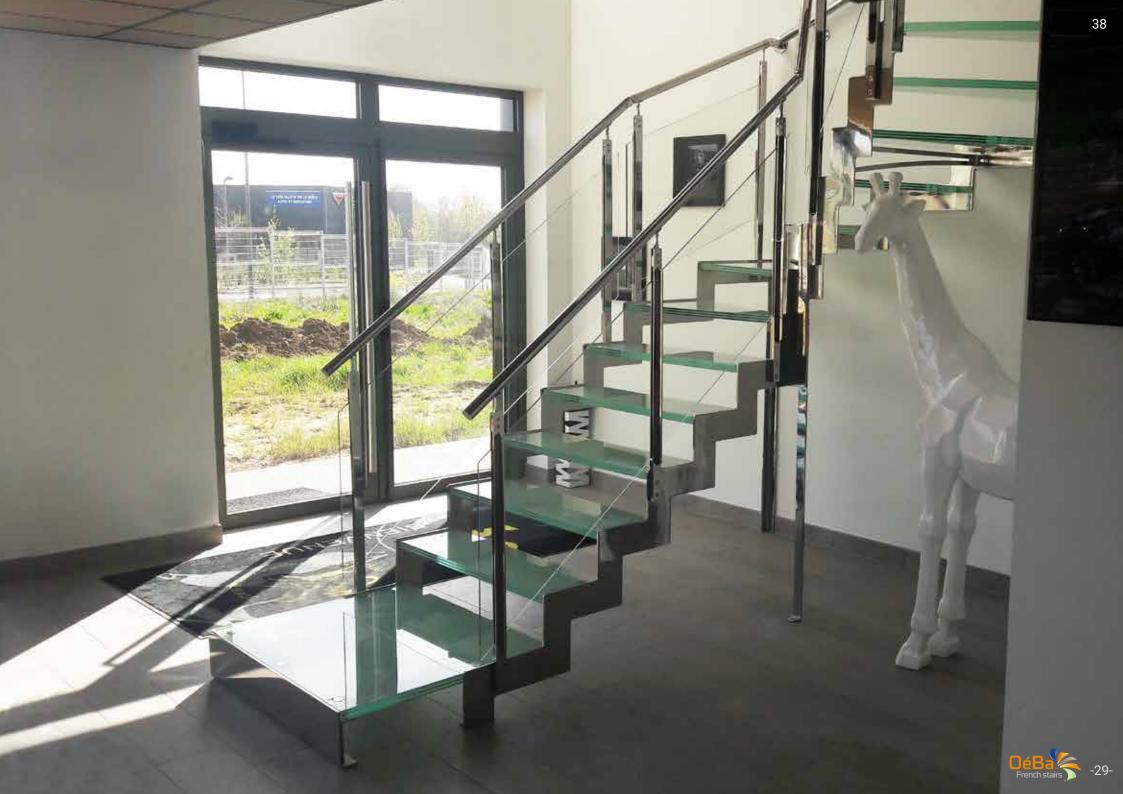

#### Be weightless

Floating wood stairs Glass railing Minimalistic option that will bring a new design to your home

In August 2019, Oeba installed this staircase model in Scottsdale (AZ)