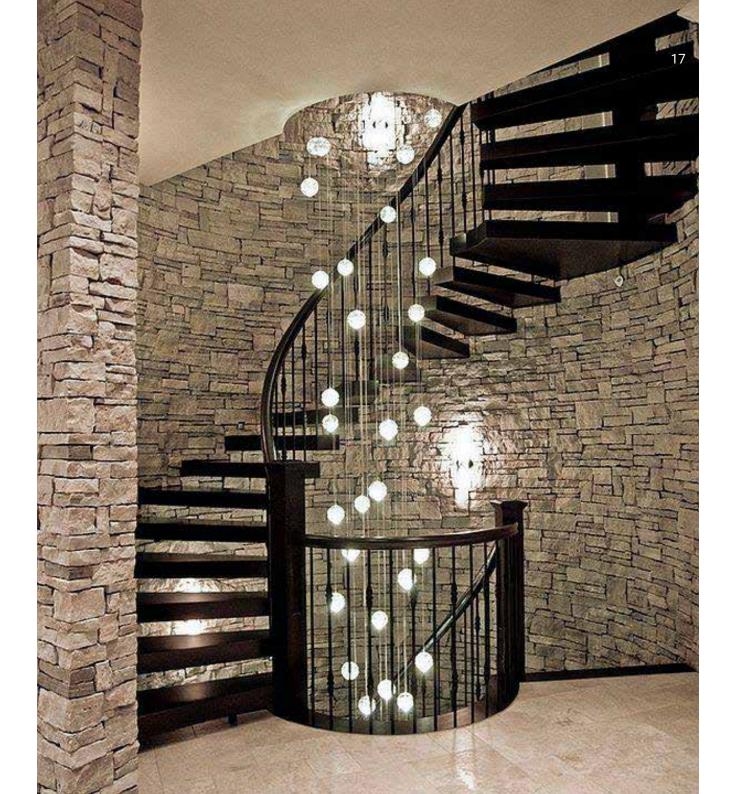

#### LARGE SPACES

Wooden curved Stainless steel railing, or glass railing

Giving prestige, from your interior to company's hall or mall hall's