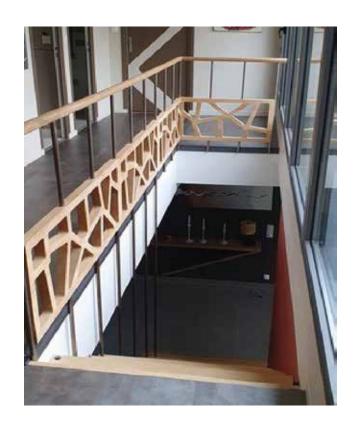

#### LARGE SPACES

Wooden curved Stainless steel railing, or glass railing

Giving prestige, from your interior to company's hall or mall hall's