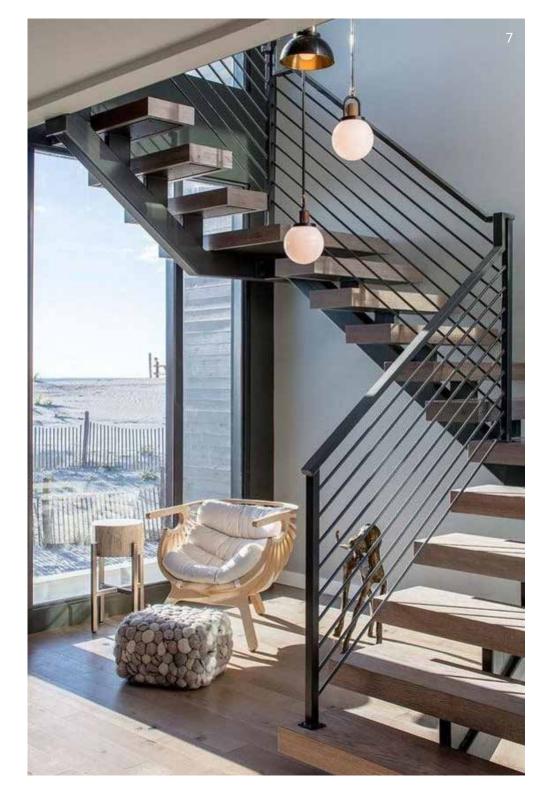

#### Be weightless

Floating wood stairs Glass railing Minimalistic option that will bring a new design to your home

In August 2019, Oeba installed this staircase model in Scottsdale (AZ)