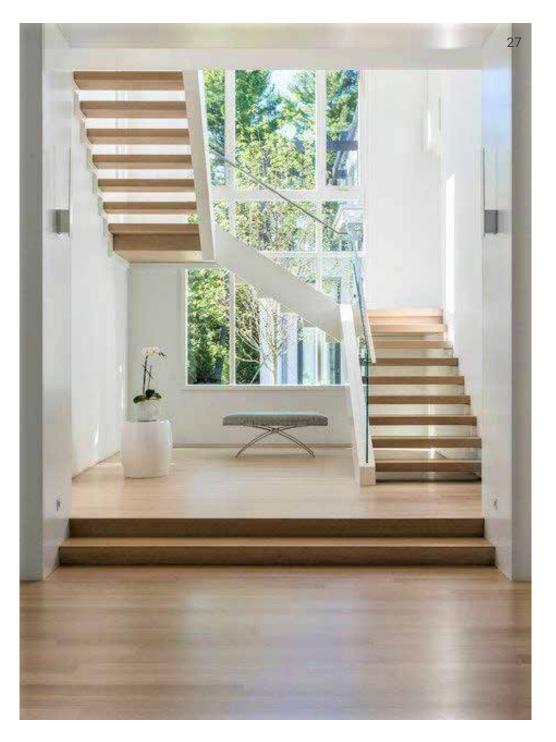

#### Be weightless

Floating wood stairs Glass railing Minimalistic option that will bring a new design to your home

In August 2019, Oeba installed this staircase model in Scottsdale (AZ)